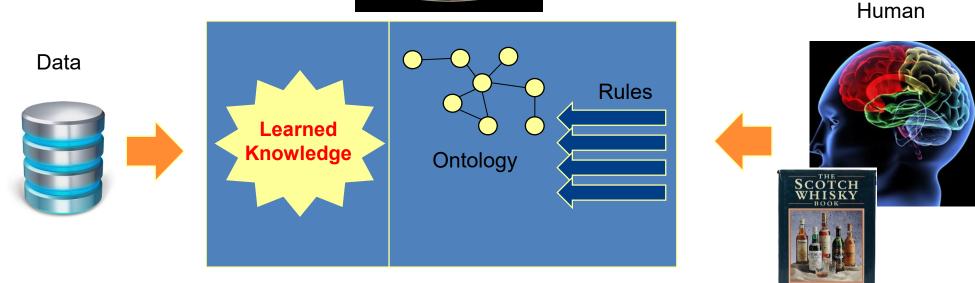

t Scotch Whisky 70cl

CHF 68.00



Talisker Port Ruighe Single Malt Scotch Whisky 70cl mit Etui

CHF 65.00



Not a whisky



## Challenge: New and Rare Products

#### **Limited Editions**



### Single Cask



#### New Distilleries/Brands



#### **Small Batch**





## Objective: Chat with an Expert

#### Whisky Expert



#### A Virtual Bartender





O. Faust, A. Horst, C. Mehli (2018)

## Semantic AI: Expert Knowledge

#### Ontology:

- Lagavullin and Ardbeg are from Islay
- Whiskies from Islay are typically smoky

#### ■ Rules:

- Whiskies can be finished in other casks: Sherry, Port, ...
- Oak casks give a vanilla flavour

**♦** ...





## Combining Data-driven and Knowledge-based Recommendation

## Collaborative Filtering

compare tastes



#### **Knowledge Base**

- explanations