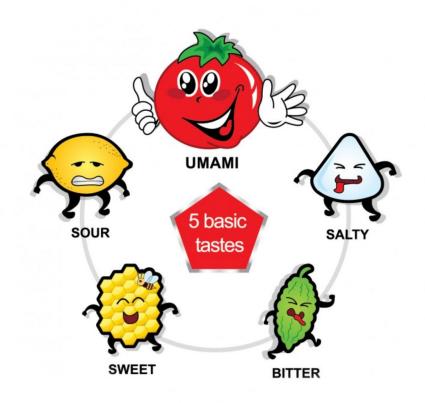

# Example for Combining Machine Learning and Knowledge

Knut Hinkelmann





## Which Wine would you choose?





## Which Whiskey do you like?





### Recommendation Criteria: Taste



## Describing Taste - Profiles

#### Flavour Profiles

Young & Spritely

Sweet, Fruity & Mellow

Spicy & Dry

Deep, Rich & Dried

Fruits

Old & Dignified

Light & Delicate

Juicy, Oak & Vanilla

Oily & Coastal

Lightly Peated

Heavily Peated

Peated

Spicy & Sweet





(Source: Website of the Scotch Malt Whisky Society www.smws.com)

## Describing Taste – Individual Whiskies

The palate is bathed in a **sunshine glow of tropical fruits (banana, custard apple, monstera)** – intensely sweet, mouthwatering and lip-smacking, but with Victory V's and **salt and pepper crisps** reminding us it has slept long in oak.

The air was filled with cinder toffee, raisins, dates, Brazil nuts, balsamic vinegar and a rich Malmsey Madeira wine. On the palate we nibbled sweet, salty and spicy roasted party