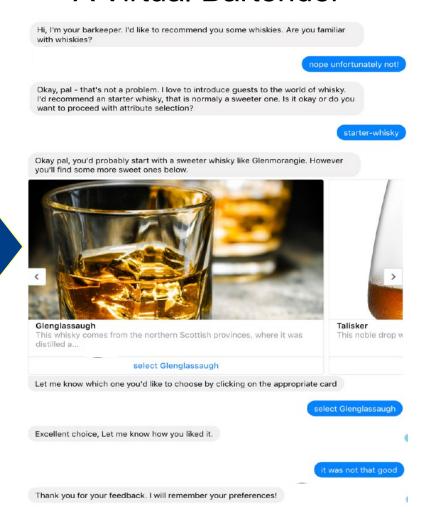

gle Malt Scotch Whisky 70cl mit Etui

CHF 65.00



#### Data Driven Recommendation

## Collaborative Filtering - compare tastes







## Challenges for Data Driven Solutions

- Consistency of Past and Future
- New and Rare Products
- Explanations

## Consistency between Data and Intent

#### Customers also bought





Talisker Skye Single Malt Scotch Whisky 70cl mit Etui und 2 Rocking Gläsern

CHF 58.00



The Ultimate Mortlach 2008 Single Malt Scotch Whisky 70cl

CHF 68.00



Talisker Port Ruighe Single Malt Scotch Whisky 70cl mit Etui

CHF 65.00



Not a whisky



## Challenge: New and Rare Products

#### **Limited Editions**



### Single Cask



#### New Distilleries/Brands



#### **Small Batch**





## Objective: Chat with an Expert

#### Whisky Expert



#### A Virtual Bartender





O. Faust, A. Horst, C. Mehli (2018)

## Semantic AI: Expert Knowledge

#### Ontology:

- Lagavullin and Ardbeg are from Islay
- Whiskies from Islay are typically smoky

#### ■ Rules:

- Whiskies can be finished in other casks: Sherry, Port, ...
- Oak casks give a vanilla flavour

**♦** ...





## Combining Data-driven and Knowledge-based Recommendation

## Collaborative Filtering

compare tastes



#### **Knowledge Base**

- explanations