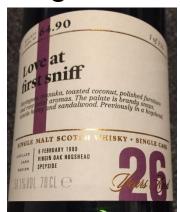

## Describing Taste – Individual Whiskies

The palate is bathed in a **sunshine glow of tropical fruits (banana, custard apple, monstera)** – intensely sweet, mouthwatering and lip-smacking, but with Victory V's and **salt and pepper crisps** reminding us it has slept long in oak.

We were foraging for **berries in bushes**, drank a **cranberry orange prosecco cocktail** and distilled **sandalwood oil.** On the palate neat it was just like a Caribbean black cake, a boozy **rum-soaked fruit cake** with a good dose of molasses, brown sugar and browning (burnt sugar) sauce. With **water polished mahogany**, sweet myrrh incense and salty liquorice were followed by zesty Indian lime pickle and extra dark honey vanilla cornbread.