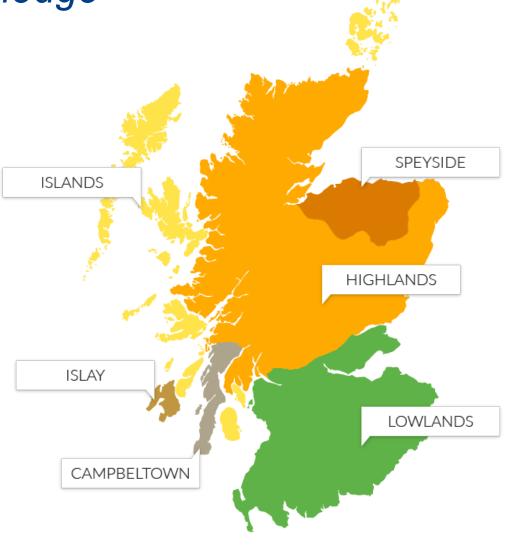

#### Ontology:

- Lagavullin and Ardbeg are from Islay
- Whiskies from Islay are typically smoky