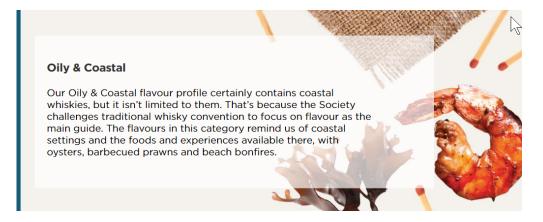

#### Flavour Profiles

Young & Spritely

Sweet, Fruity & Mellow

Spicy & Dry

Deep, Rich & Dried

Fruits

Old & Dignified

Light & Delicate

Juicy, Oak & Vanilla

Oily & Coastal

Lightly Peated

Heavily Peated

Peated

Spicy & Sweet

(Source: Website of the Scotch Malt Whisky Society www.smws.com)