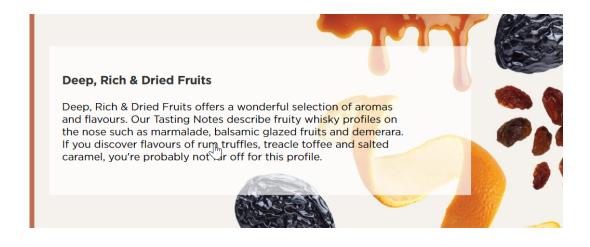

#### Flavour Profiles

Young & Spritely

Sweet, Fruity & Mellow

Spicy & Dry

Deep, Rich & Dried

Fruits

Old & Dignified

Light & Delicate

Juicy, Oak & Vanilla

Oily & Coastal

Lightly Peated

Heavily Peated

Peated

Spicy & Sweet

(Source: Website of the Scotch Malt Whisky Society www.smws.com)