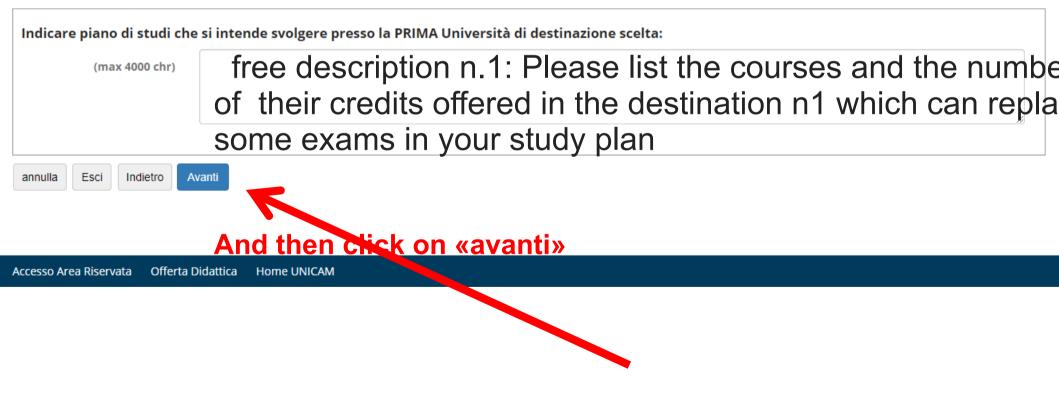

## Compilazione del questionario "Questionario Erasmus"

| Elenca i corsi ed il numero dei crediti offerti nella destinazione n. 1 che possono sostituire alcuni esami del tuo piano di studio:* |  |   |  |  |
|---------------------------------------------------------------------------------------------------------------------------------------|--|---|--|--|
| (max 4000 chr)                                                                                                                        |  |   |  |  |
|                                                                                                                                       |  |   |  |  |
|                                                                                                                                       |  | 4 |  |  |
| annulla Esci Indietro Avanti                                                                                                          |  |   |  |  |

## Compilazione del questionario "Questionario ERASMUS"

| Indicare il piano di studi     | che si intende svolgere presso la SECONDA Università di destinazione scelta:                                                                             |
|--------------------------------|----------------------------------------------------------------------------------------------------------------------------------------------------------|
| (max 4000 chr)                 | free description n.2: Please list the courses and number of their credits offered in the destination n.2 which can replace some exams in your study plan |
| annulla Esci Indietro          | Avanti                                                                                                                                                   |
| Accesso Area Riservata Offerta | Didattica Home UNICAM                                                                                                                                    |
|                                |                                                                                                                                                          |

## If you are sure you can confirm the questionnaire.

希 » Questionario

| Riepilogo Questionario ERASMUS                                                                        |                     |
|-------------------------------------------------------------------------------------------------------|---------------------|
| Il questionario è stato <b>CONFERMATO</b> .                                                           |                     |
| Esci 🖨 Stampa                                                                                         |                     |
| PAGINA 1                                                                                              |                     |
| Indicare piano di studi che si intende svolgere presso la PRIMA Università di<br>destinazione scelta: | max 4000 chr unicam |
| Esci 😂 Stampa                                                                                         |                     |
|                                                                                                       |                     |
| Accesso Area Riservata Offerta Didata, Home UNICAM                                                    |                     |