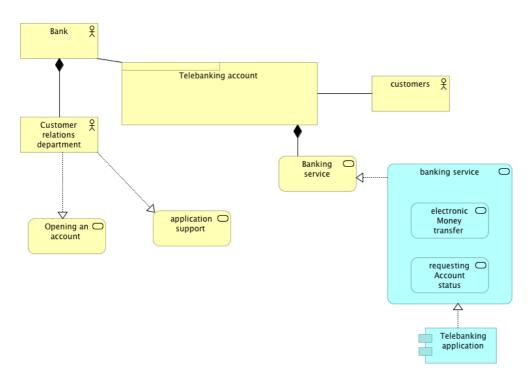

**Exercise 2** - Using ArchiMate model the following statement: "A bank offers the product Telebanking account to its customers. Opening an account as well as application support (i.e., help-desk and the like), are modeled as business services realized by the Customer relations department. As part of the product, the customer can make use of a banking service which offers application services realized by the Telebanking application, such as electronic Money transfer and requesting Account status".