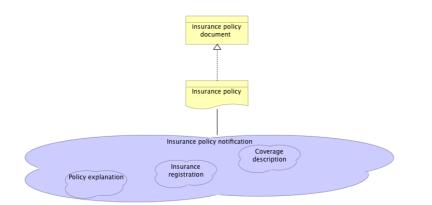

## Using ArchiMate model the following statements

**Exercise 1** - Make a graphical business motivation model for a bank according to the following description: "an Insurance policy document is the representation of an Insurance policy, which is a business object. The meaning related to this document is the Insurance policy notification, which consists of a Policy explanation, an Insurance registration, and a Coverage description".