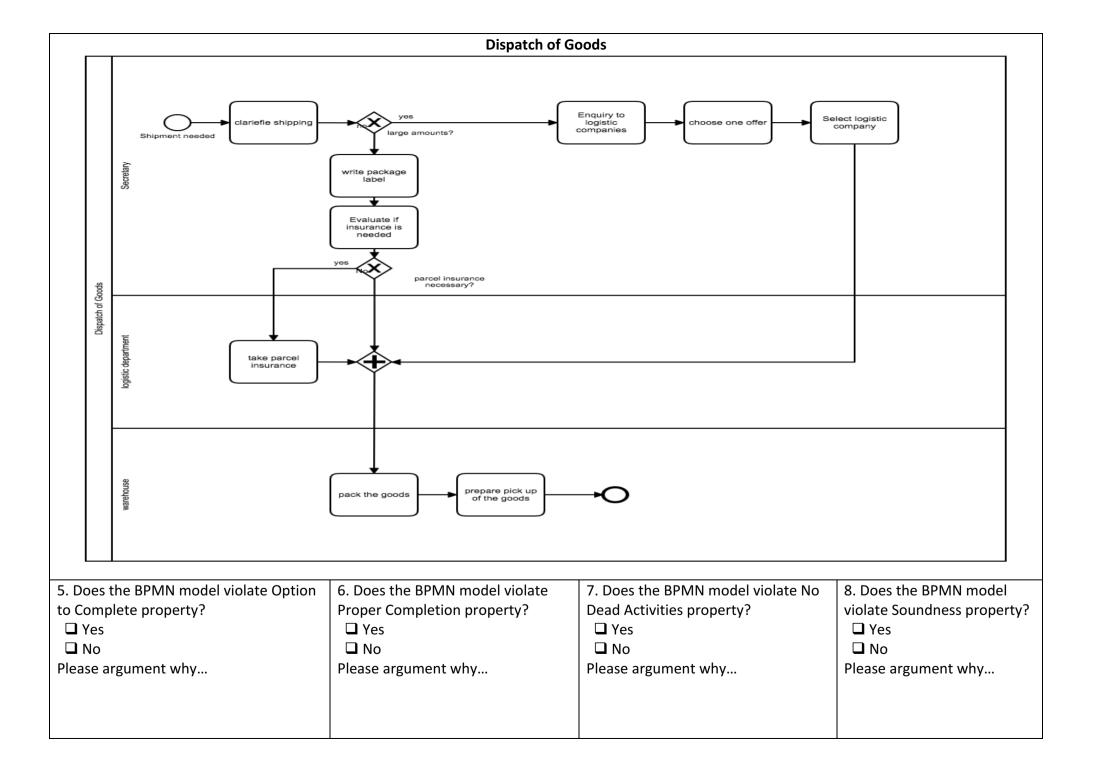

|
| ☐ University Course                                                                           |
| □ Company                                                                                     |
| ☐ I never used it                                                                             |
| ☐ Other, (please indicate which)                                                              |
| 5. Were you aware about property verification for Business Process models before the lecture? |
| □ Yes                                                                                         |
| □ No                                                                                          |
|                                                                                               |