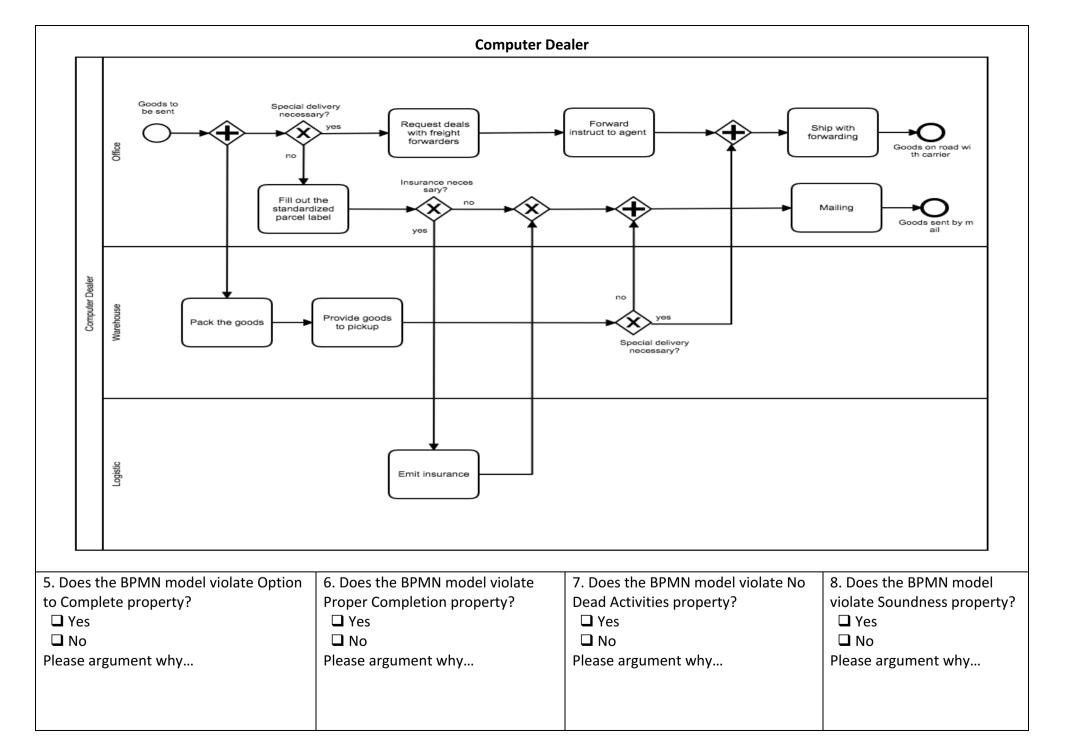

|
| ☐ University Course                                                                           |
| □ Company                                                                                     |
| ☐ I never used it                                                                             |
| ☐ Other, (please indicate which)                                                              |
| 5. Were you aware about property verification for Business Process models before the lecture? |
| □ Yes                                                                                         |
| □ No                                                                                          |
|                                                                                               |