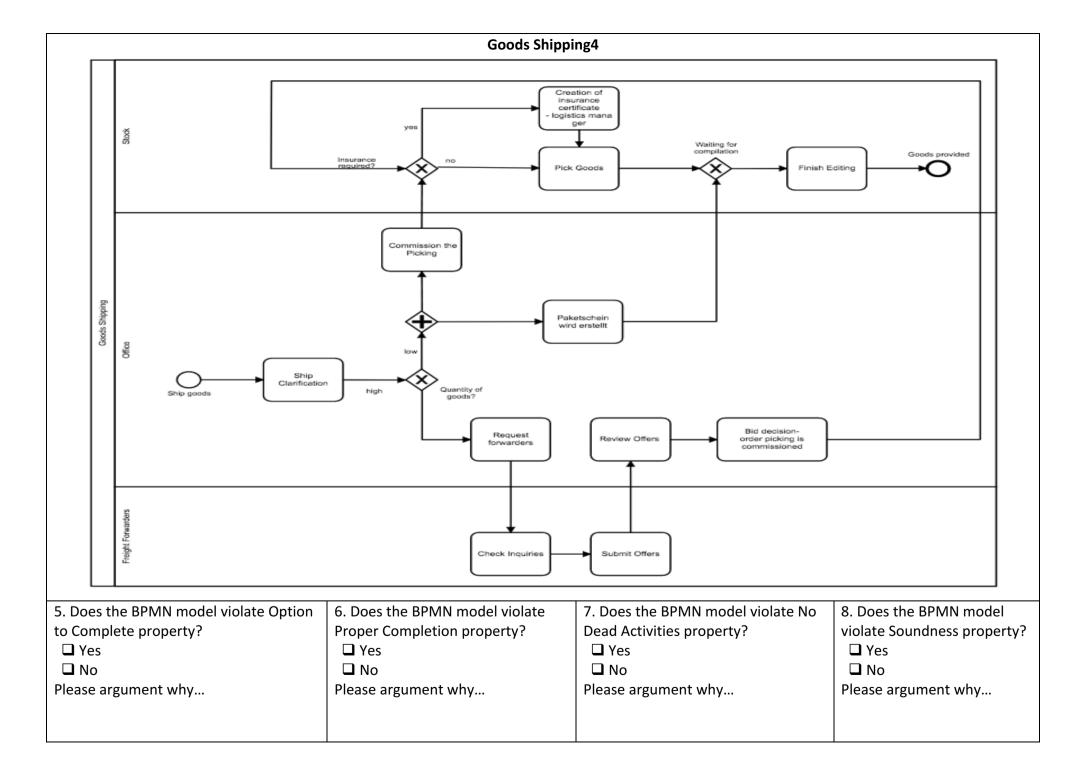

|
| ☐ University Course                                                                           |
| □ Company                                                                                     |
| ☐ I never used it                                                                             |
| ☐ Other, (please indicate which)                                                              |
| 5. Were you aware about property verification for Business Process models before the lecture? |
| □ Yes                                                                                         |
| □ No                                                                                          |
|                                                                                               |