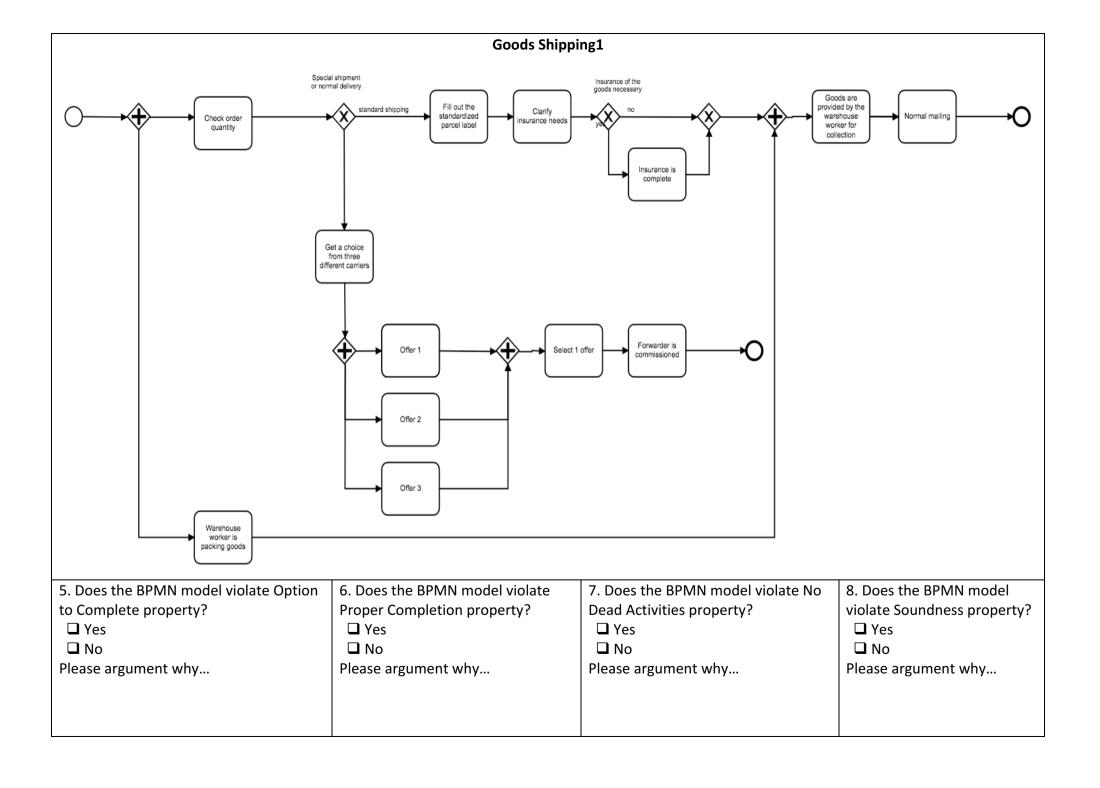

|
| ☐ University Course                                                                           |
| □ Company                                                                                     |
| ☐ I never used it                                                                             |
| ☐ Other, (please indicate which)                                                              |
| 5. Were you aware about property verification for Business Process models before the lecture? |
| □ Yes                                                                                         |
| □ No                                                                                          |
|                                                                                               |