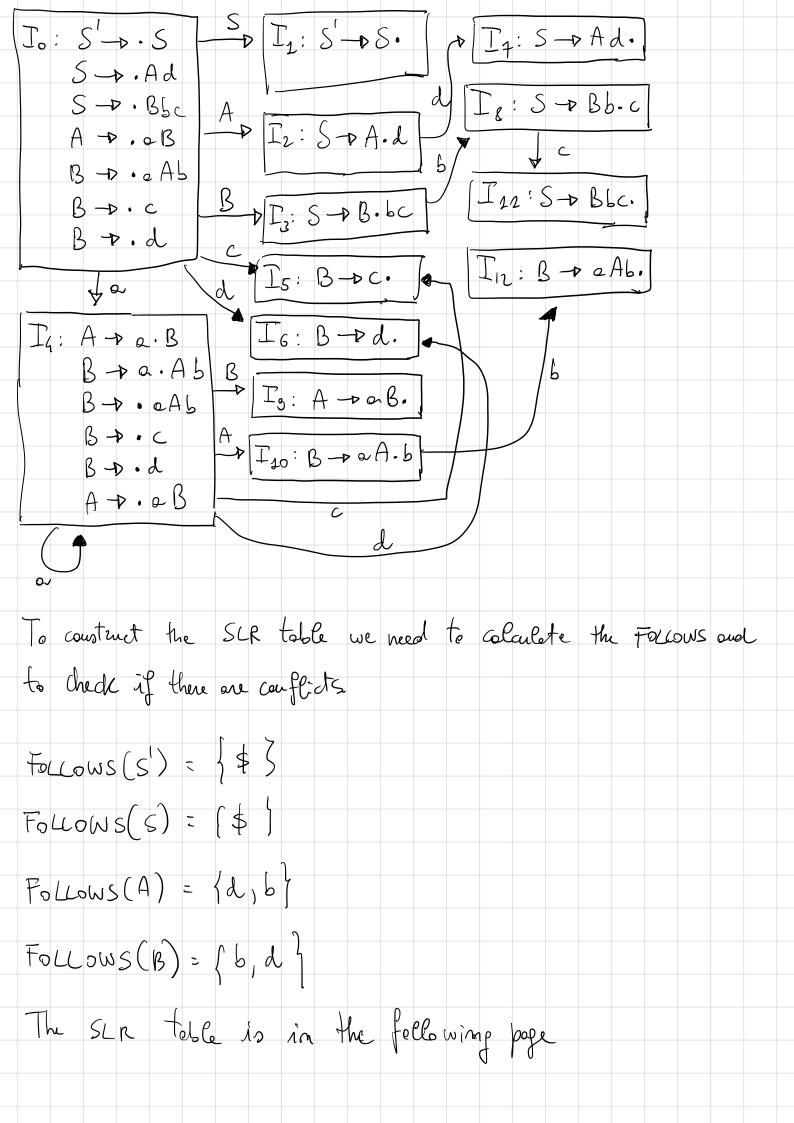

| 5     | TATE                   | Q       | و           | C          | d              | \$         |            | 5      | A      | B      |         |     |
|-------|------------------------|---------|-------------|------------|----------------|------------|------------|--------|--------|--------|---------|-----|
|       | 0                      | 54      |             | 55         | 56             |            | [ WVV ·    | 1      | 2      | 3      |         |     |
|       | 1                      |         |             |            |                | مدر        |            |        |        |        |         |     |
|       | 2                      |         |             |            | S7             |            |            |        |        |        |         |     |
|       | 3                      |         | 58          |            |                |            |            |        |        |        |         |     |
|       | 4                      | 54      |             | 55         | S 6            |            |            |        | 10     | 9      |         |     |
|       | 5                      |         | r5          |            | r5             |            |            |        |        |        |         |     |
|       | 6                      |         | F 6         |            | r6             |            |            |        |        |        |         |     |
|       | 7                      |         |             |            |                | Γ <u>2</u> |            |        |        |        |         |     |
|       | 8                      |         | [ - 2       | 511        |                |            |            |        |        |        |         |     |
|       | 9                      |         | r3          |            | r3             |            |            |        |        |        |         |     |
|       | (O                     |         | 51Z<br>r2   |            | r 2            |            |            |        |        |        |         |     |
|       | 12                     |         | r4          |            | r4             |            | ,          |        |        |        |         |     |
| -     |                        |         |             |            | , 9            |            | <u> </u>   |        | -      |        |         |     |
|       | he to                  | oble is | not         | multi      | oly-de         | elined,    | the        | us the | - gram | uon is | SIR     |     |
| Th    |                        | caus fl |             |            |                |            |            |        | J      |        |         |     |
|       |                        |         |             | U          |                |            |            |        |        |        |         |     |
| 3/10  | dete                   | unne    | all         | the vo     | elid i         | tems       | for        | the 1  | riable | prefix | QQRO    | ۰   |
| it    | () su                  | fraeut  | - fo        | ondu       | the I          | No70H(     | ol.        | le sul | - fhat | Says   | that    |     |
|       |                        |         |             |            |                |            |            |        |        |        |         |     |
| ell   | - the                  | volid   | iteus       | , are      | those          | Λ'n        | the        | sta    | Te et  | _ the  | collect | Hou |
| 9 f   | LR(o)                  | items   | s that      | in r       | eeched         | from       | . Is       | (the   | . imit | iol of | Ac)     |     |
| (au   | x derin                | ng the  | Cell        | 2 Hon      | as ei          | i aut      | toma       | tou.   | Jan    | ou a   | se:     |     |
| 7     | <i>ھ</i>               | 7 2     |             | e _        | , 0_           | _ a_       | 7          |        |        | n      |         |     |
|       | $\smile_{\mathcal{V}}$ | I o     | 14          | <b>→</b> 1 | 4              | J4 -       | -4         |        | A P    | Q.B    |         |     |
| Tlan  | 000                    | th vo   | ر<br>ز لـ م | tour       | P <sub>a</sub> | 2000       | 0.0        |        |        | a. A ! |         |     |
| wilds | , 400                  | INC VQ  |             | [ CMUS     |                |            | <i>ω</i> ( |        | BA     |        |         |     |
|       |                        |         |             |            |                |            |            |        |        | · d    |         |     |
|       |                        |         |             |            |                |            |            |        |        | · 2 B  |         |     |
|       |                        |         |             |            |                |            |            |        |        |        |         |     |