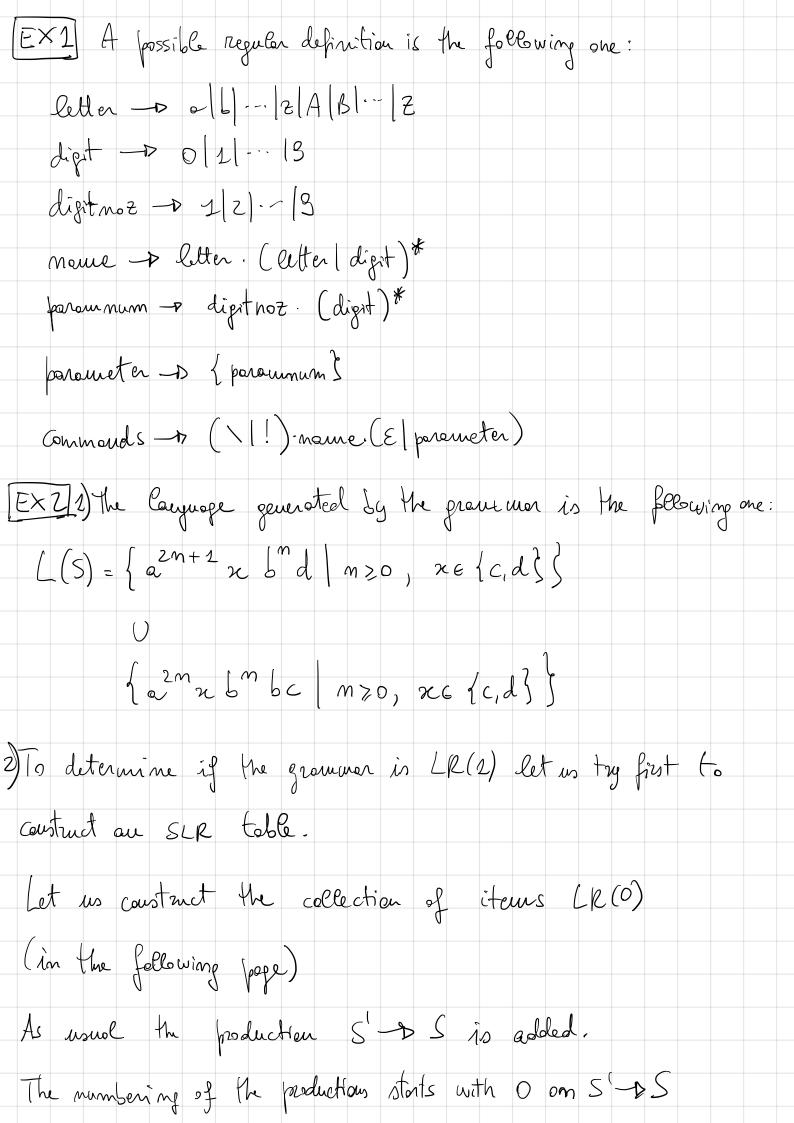

| 5     | TATE                   | Q       | و           | C          | d              | \$         |            | 5      | A      | B      |         |     |
|-------|------------------------|---------|-------------|------------|----------------|------------|------------|--------|--------|--------|---------|-----|
|       | 0                      | 54      |             | 55         | 56             |            | [ WVV ·    | 1      | 2      | 3      |         |     |
|       | 1                      |         |             |            |                | مدر        |            |        |        |        |         |     |
|       | 2                      |         |             |            | S7             |            |            |        |        |        |         |     |
|       | 3                      |         | 58          |            |                |            |            |        |        |        |         |     |
|       | 4                      | 54      |             | 55         | S 6            |            |            |        | 10     | 9      |         |     |
|       | 5                      |         | r5          |            | r5             |            |            |        |        |        |         |     |
|       | 6                      |         | F 6         |            | r6             |            |            |        |        |        |         |     |
|       | 7                      |         |             |            |                | Γ <u>2</u> |            |        |        |        |         |     |
|       | 8                      |         | [ - 2       | 511        |                |            |            |        |        |        |         |     |
|       | 9                      |         | r3          |            | r3             |            |            |        |        |        |         |     |
|       | (O                     |         | 51Z<br>r2   |            | r 2            |            |            |        |        |        |         |     |
|       | 12                     |         | r4          |            | r4             |            | ,          |        |        |        |         |     |
| -     |                        |         |             |            | , 9            |            | <u> </u>   |        | -      |        |         |     |
|       | he to                  | oble is | not         | multi      | oly-de         | elined,    | the        | us the | - gram | uon is | SIR     |     |
| Th    |                        | caus fl |             |            |                |            |            |        | J      |        |         |     |
|       |                        |         |             | U          |                |            |            |        |        |        |         |     |
| 3/10  | dete                   | unne    | all         | the vo     | elid i         | tems       | for        | the 1  | riable | prefix | QQRO    | ۰   |
| it    | () su                  | fraeut  | - fo        | ondu       | the I          | No70H(     | ol.        | le sul | - fhat | Says   | that    |     |
|       |                        |         |             |            |                |            |            |        |        |        |         |     |
| ell   | - the                  | volid   | iteus       | , are      | those          | Λ'n        | the        | sta    | Te et  | _ the  | collect | Hou |
| 9 f   | LR(o)                  | items   | s that      | in r       | eeched         | from       | . Is       | (the   | . imit | iol of | Ac)     |     |
| (au   | x derin                | ng the  | Cell        | 2 Hon      | as ei          | i aut      | toma       | tou.   | Jan    | ou a   | se:     |     |
| 7     | <i>ھ</i>               | 7 2     |             | e _        | , 0_           | _ a_       | 7          |        |        | n      |         |     |
|       | $\smile_{\mathcal{V}}$ | I o     | 14          | <b>→</b> 1 | 4              | J4 -       | -4         |        | A P    | Q.B    |         |     |
| Tlan  | 000                    | th vo   | ر<br>ز لـ م | tour       | P <sub>a</sub> | 2000       | 0.0        |        |        | a. A ! |         |     |
| wilds | , 400                  | INC VQ  |             | [ CMUS     |                |            | <i>ω</i> ( |        | BA     |        |         |     |
|       |                        |         |             |            |                |            |            |        |        | · d    |         |     |
|       |                        |         |             |            |                |            |            |        |        | · 2 B  |         |     |
|       |                        |         |             |            |                |            |            |        |        |        |         |     |