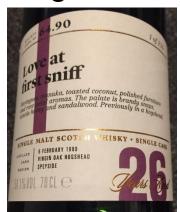

We were foraging for **berries in bushes**, drank a **cranberry orange prosecco cocktail** and distilled **sandalwood oil.** On the palate neat it was just like a Caribbean black cake, a boozy **rum-soaked fruit cake** with a good dose of molasses, brown sugar and browning (burnt sugar) sauce. With **water polished mahogany**, sweet myrrh incense and salty liquorice were followed by zesty Indian lime pickle and extra dark honey vanilla cornbread.