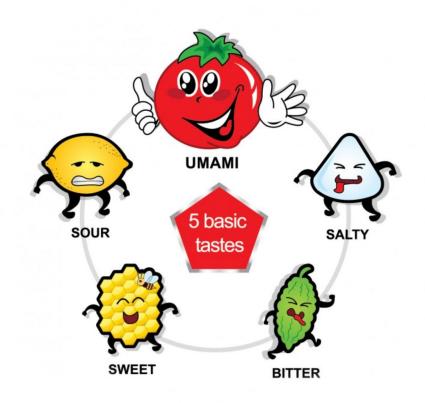

# Example for Combining Data-Driven and Knowleldge-Based Systems

Knut Hinkelmann





## Which Wine would you choose?





## Which Whiskey do you like?





### Recommendation Criteria: Taste



## Describing Taste - Profiles

#### Flavour Profiles

Young & Spritely

Sweet, Fruity & Mellow

Spicy & Dry

Deep, Rich & Dried

Fruits

Old & Dignified

Light & Delicate

Juicy, Oak & Vanilla

Oily & Coastal

Lightly Peated

Heavily Peated

Peated

Spicy & Sweet





(Source: Website of the Scotch Malt Whisky Society www.smws.com)

## Describing Taste – Individual Whiskies

The palate is bathed in a **sunshine glow of tropical fruits (banana, custard apple, monstera)** – intensely sweet, mouthwatering and lip-smacking, but with Victory V's and **salt and pepper crisps** reminding us it has slept long in oak.

The air was filled with cinder toffee, raisins, dates, Brazil nuts, balsamic vinegar and a rich Malmsey Madeira wine. On the palate we nibbled sweet, salty and spicy roasted party