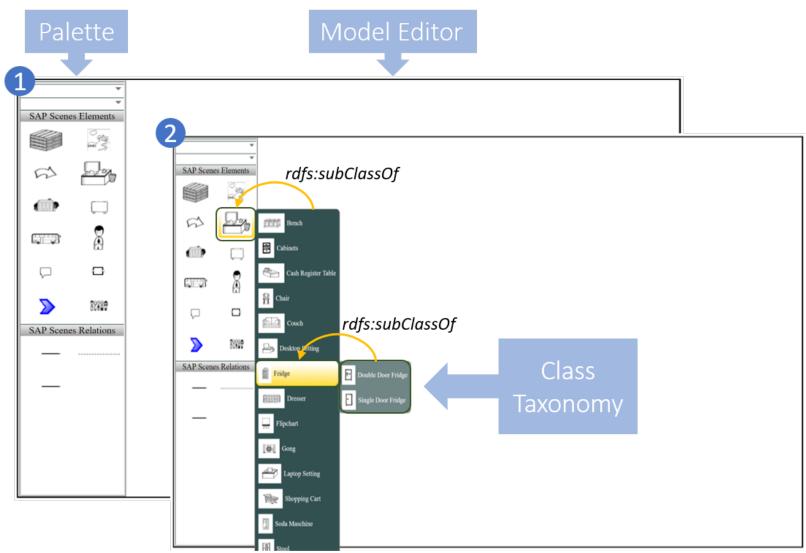

# Modeling the Observations - SAP Scenes

### AOAME – Agile and Ontology-based Modeling Environment

https://aoame.herokuapp.com/modeller

Language: SAPScenes

View: SAP Scenes Modeling View

#### AOAME4Scenes

# Extending AOAME4Scenes