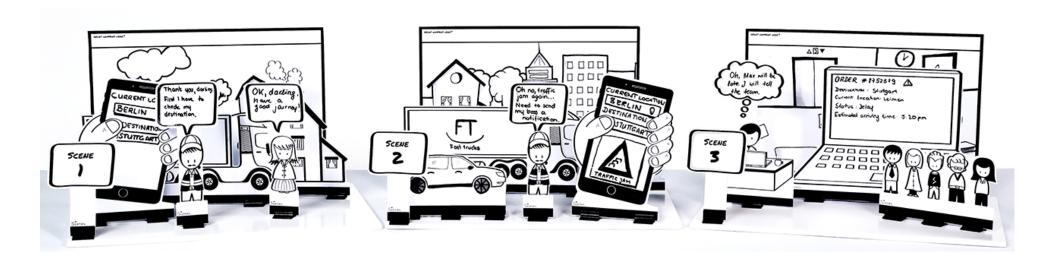

# Modeling the Observations - SAP Scenes

### Exercise: Empathize (1)

- Think of concrete payment situations
- Did you have to pay something today?
  - ♦ What did you buy/consume?
  - ♦ How did you pay?
- Let us model such a situation