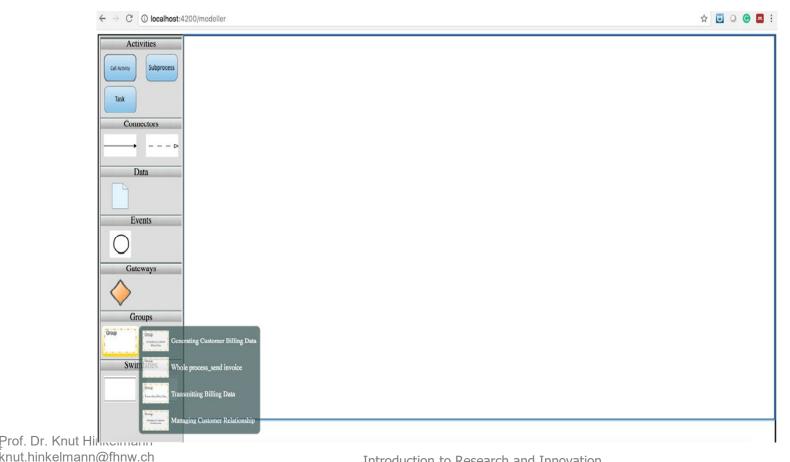

### AOAME – Agile and Ontology-based Modeling Environment

https://aoame.herokuapp.com/modeller

Language: SAPScenes

View: SAP Scenes Modeling View

# Extending AOAME4Scenes