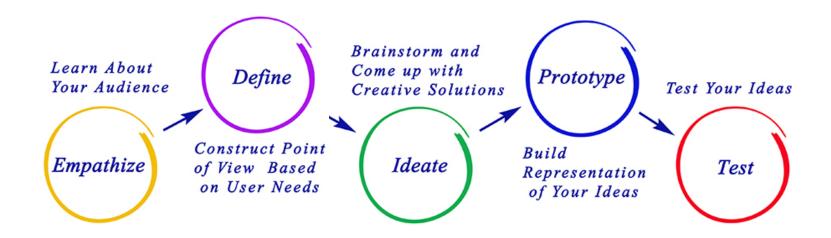

### Design Thinking Process

Deal with real user problem

Provide right solution for right people

# 1. Empathize

- Thorough understanding of customer and user needs
- Seek to understand
  - how a customer acts
     how a product or service is being used
  - why users act as they do.

- Direct: Look at customers' behaviour and problems
  - ♦ Observation