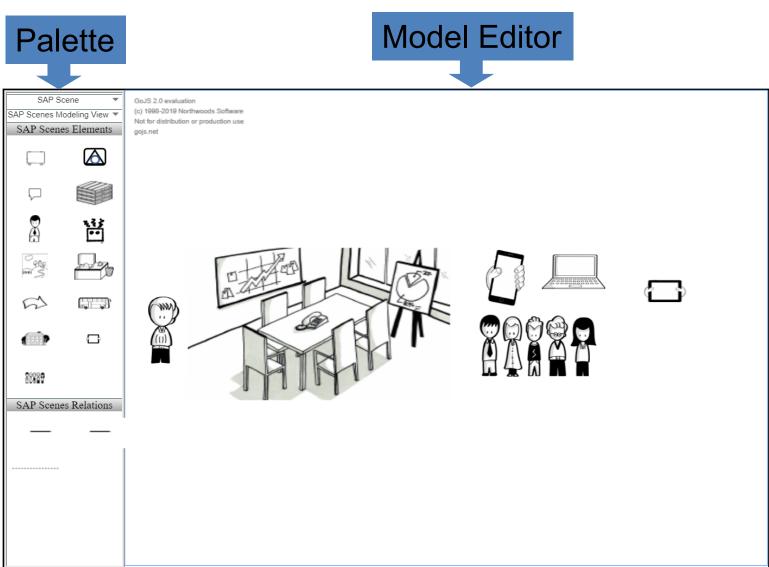

l user problem

Provide right solution for right people





# 1. Empathize



- Thorough understanding of customer and user needs
- Seek to understand
  - how a customer acts
     how a product or service is being used
  - why users act as they do.

- Direct: Look at customers' behaviour and problems
  - ♦ Observation

ut.hinkelmann@fhnw.ch



Beckman, S.L. & Barry, M., 2007. Innovation as a Learning Process: Embedding Design Thinking. *California* for Management Review, 50(1), pp.25–56.



# Sketching



Leonardo Da Vinci: design studies for fortifications

NEMO 2019 6



# Modeling the Observations - SAP Scenes





### AOAME – Agile and Ontology-based Modeling Environment

https://aoame.herokuapp.com/modeller

Language: SAPScenes

View: SAP Scenes Modeling View





#### AOAME4Scenes





# Need for Agile Extensions

- Design Thinking / Sketching can be used for any application domain
- SAP Scenes has a huge number of elements, but ....
  - ...it is impossible to have a modeling language/tool that includes all relevant elements



NEMO 2019 10



# Extending AOAME4Scenes





# Exercise: Improve Payment





### Exercise: Empathize (1)

- Think of concrete payment situations
- Did you have to pay something today?
  - ♦ What did you buy/consume?
  - ♦ How did you pay?
- Let us model such a situation





#### Thanks to ...



Emanuele Laurenzi



Charuta Pande



Maja Spahic



**Devid Montecchiari** 



NEMO 2019 14